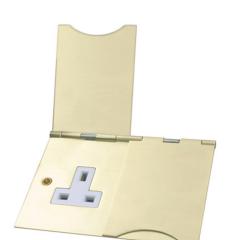

## Model. CEDFS2BRS

13Amp Twin Floor Socket Satin Brass to BS1363 pt2

## Features & Benefits

There are currently no features entered for this product item.

## Safety Information

IMPORTANT - Before undertaking any work on or maintenance of fitting:-

- Switch off power supply and allow sufficient time to cool before handling
  Do not dispose of decommissioned fitting in household waste
  Dispose of fitting in the appropriate section of your local civic amenity site or recycling centre only

## **Technical Specifications**

| General Information         |             |
|-----------------------------|-------------|
| Colour/Finish               | SATIN BRASS |
| Dimensions (mm)             | 146X96X24   |
| Electrical                  |             |
| Rated Operating Voltage (v) | 13