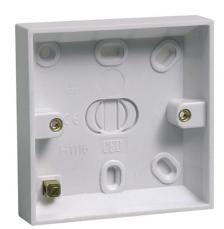

## Model. CEDPB116

Pattress Box 1 Gang 16mm Single to BS5733

## **Technical Specifications**

| General Information |                   |
|---------------------|-------------------|
| Colour/Finish       | White             |
| Dimensions (mm)     | 87 x 87 x 16mm    |
| Fixing Centre (mm)  | 60.3mm            |
| Electrical          |                   |
| Approvals           | BS-5733           |
| Performance Data    |                   |
| Outlets (1 / 2) etc | 1 Gang            |
| Knockouts           | Rear              |
| Construction        |                   |
| Body                | Urea Formaldehyde |
| Warranty (Years)    | 25                |
| Other               |                   |