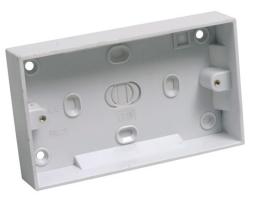

## Model. CEDPB225

Pattress Box 2 Gang 25mm Twin to BS5733

## **Technical Specifications**

| General Information |                   |
|---------------------|-------------------|
| Colour/Finish       | White             |
| Dimensions (mm)     | 148 x 87 x 25mm   |
| Fixing Centre (mm)  | 120.6mm           |
| Electrical          |                   |
| Approvals           | BS-5733           |
| Performance Data    |                   |
| Outlets (1 / 2) etc | 2 Gang            |
| Knockouts           | Rear              |
| Construction        |                   |
| Body                | Urea Formaldehyde |
| Warranty (Years)    | 25                |
| Other               |                   |
|                     |                   |