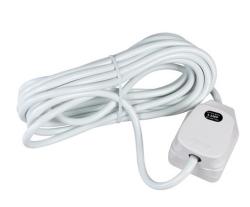

res entered for this product item.

## Safety Information

IMPORTANT - Before undertaking any work on or maintenance of fitting:-

- Switch off power supply and allow sufficient time to cool before handling
  Do not dispose of decommissioned fitting in household waste
  Dispose of fitting in the appropriate section of your local civic amenity site or recycling centre only

## **Technical Specifications**

| General Information   |            |
|-----------------------|------------|
| Product Colour/Finish | White      |
| Dimensions (mm)       | 70X50X25   |
| Electrical            |            |
| Approvals             | 13         |
| Performance Data      |            |
| Construction          |            |
| Weight                | BS1363 pt2 |
| Other                 |            |