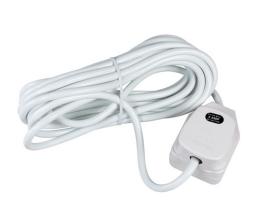

1 Gang Extension Lead 13Amp + 15Mtrs Cable

There are currently no features entered for this product item.