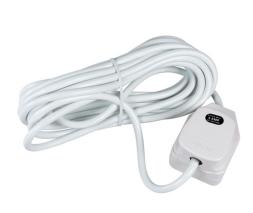

Lead 5Amp + 15Mtrs Cable

## Features & Benefits

There are currently no features entered for this product item.

## Safety Information

IMPORTANT - Before undertaking any work on or maintenance of fitting:-

- Switch off power supply and allow sufficient time to cool before handling
  Do not dispose of decommissioned fitting in household waste
  Dispose of fitting in the appropriate section of your local civic amenity site or recycling centre only

## **Technical Specifications**

| General Information   |            |
|-----------------------|------------|
| Product Colour/Finish | White      |
| Electrical            |            |
| Performance Data      |            |
| Construction          |            |
| Weight                | BS1363 pt2 |
| Other                 |            |