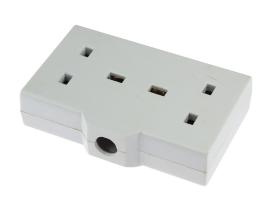

2 Gang Extension Block 13Amp

| General Information   |             |
|-----------------------|-------------|
| Product Colour/Finish | White       |
| Dimensions (mm)       | 100x62.5x25 |
| Electrical            |             |
| Approvals             | 13          |
| Performance Data      |             |
| Construction          |             |
| Weight                | BS1363 pt2  |
| Other                 |             |
|                       |             |