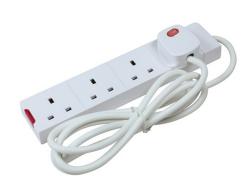

res entered for this product item.

## Safety Information

IMPORTANT - Before undertaking any work on or maintenance of fitting:-

- Switch off power supply and allow sufficient time to cool before handling
  Do not dispose of decommissioned fitting in household waste
  Dispose of fitting in the appropriate section of your local civic amenity site or recycling centre only

## **Technical Specifications**

| General Information   |            |
|-----------------------|------------|
| Product Colour/Finish | White      |
| Dimensions (mm)       | 250X50X25  |
| Electrical            |            |
| Approvals             | 13         |
| Performance Data      |            |
| Construction          |            |
| Weight                | BS1363 pt2 |
| Other                 |            |