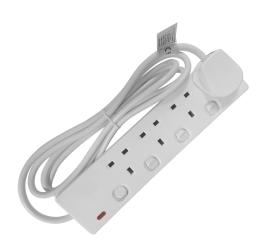

## Model. CEDTS4213IS

4 Gang Individual Switched Extension Lead 13Amp with Neon + 2Mtrs Cable