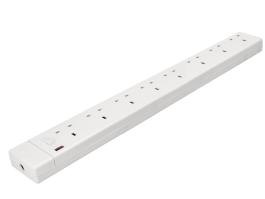

## Model. CEDTS8213

8 Gang Extension Lead 13Amp + 2Mtrs Cable - Normal Size

## **Technical Specifications**

| General Information   |            |
|-----------------------|------------|
| Product Colour/Finish | White      |
| Dimensions (mm)       | 480X60X25  |
| Electrical            |            |
| Approvals             | 13         |
| Performance Data      |            |
| Construction          |            |
| Weight                | BS1363 pt2 |
| Other                 |            |