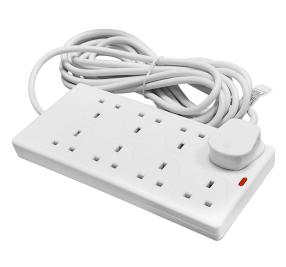

8 Gang Trailing Socket 13Amp 5Mtrs Extension Lead

There are currently no features entered for this product item.

## **Technical Specifications**

| General Information   |            |
|-----------------------|------------|
| Product Colour/Finish | White      |
| Dimensions (mm)       | 480X60X25  |
| Electrical            |            |
| Approvals             | 13         |
| Performance Data      |            |
| Construction          |            |
| Weight                | BS1363 pt2 |
| Other                 |            |