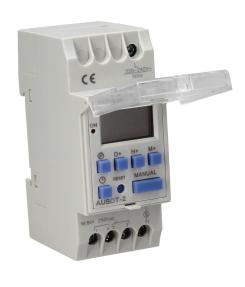

16A 240v Consumer Unit Digital LCD Timer

- Din rail installation
- Daily and Weekly programs
- Repeat programs with 8 on/off settings
- LCD display

IMPORTANT - Before undertaking any work on or maintenance of fitting:-

## **Product Summary**