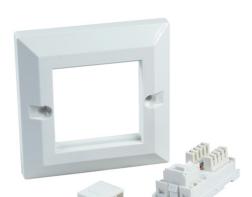

# Model. DPBWP1

Bevelled Wall Plate 1 Gang (2 module)

### **Technical Specifications**

| '                                              |       |
|------------------------------------------------|-------|
| General Information                            |       |
| Colour/Finish                                  | White |
| Dimensions (mm)                                | 86X86 |
| Fixing Centre (mm)                             | 50X25 |
| Electrical Performance Data Construction Other |       |
|                                                |       |