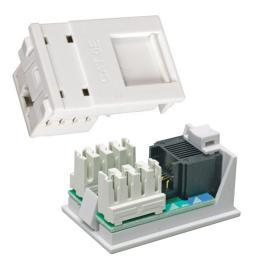

## Model. DPMOD12

Cat5e Style 25 x 50mm c/w Removable Identification Tag Module