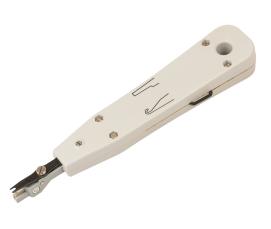

## Model. DPPDT8W

Krone Heavy Duty Punch Down Tool

## Features & Benefits

- · Punch Down and insertion tool for Krone style blocks
- Automatically inserts and trims wire in one action
- Used for telecom and data cable
- · Handle includes Wire Extractor Hook and Spudger