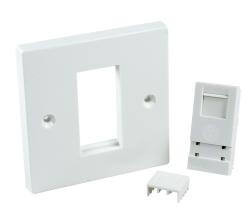

Wall Plate 1 Gang Module 25 x 50mm Fixing Centre 86 x 86mm

There are currently no features entered for this product item.

## **Technical Specifications**

| General Information |       |  |
|---------------------|-------|--|
| Colour/Finish       | White |  |
| Dimensions (mm)     | 86X86 |  |
| Fixing Centre (mm)  | 50X25 |  |
| Electrical          |       |  |
| Performance Data    |       |  |
| Construction        |       |  |
| Other               |       |  |
|                     |       |  |