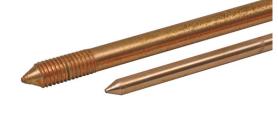

## **PROFIX**

Earth Rod 5/8" 4' Expandable

## Features & Benefits

- Approval to BS7430
- Electrolyte copper bond Earth Rod 0.25mm (25 Microns)
- Offer excellent corrosion resistance
- High tensile steel core
- Available In 3/8" non expandable accessories clamp only 5/8" Rod accessories Clamps (split & standard type) driving stud & coupler
- Dimension: 5/8" Dia. 4' Long Earth Rod
  Comes with split & standard cable clamp