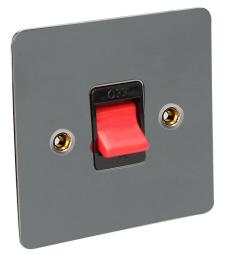

## Model. FCS45BN

45Amp Double Pole Switch Square Single Plate

## Features & Benefits

There are currently no features entered for this product item.

## Safety Information

IMPORTANT - Before undertaking any work on or maintenance of fitting:-

- Switch off power supply and allow sufficient time to cool before handling
  Do not dispose of decommissioned fitting in household waste
  Dispose of fitting in the appropriate section of your local civic amenity site or recycling centre only

## **Technical Specifications**

| 95X95X10 |
|----------|
| 60.3     |
|          |
| 45       |
| 2        |
| BS5733   |
| KM73110  |
|          |
|          |
| BLK      |
|          |
|          |