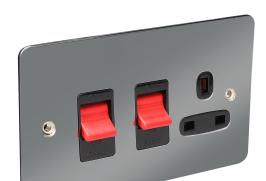

## Model. FCS45SKBN

45Amp Socket & Switch

## Features & Benefits

There are currently no features entered for this product item.

## Safety Information

IMPORTANT - Before undertaking any work on or maintenance of fitting:-

- Switch off power supply and allow sufficient time to cool before handling
  Do not dispose of decommissioned fitting in household waste
- Dispose of fitting in the appropriate section of your local civic amenity site or recycling centre only

## **Technical Specifications**

| General Information         |             |
|-----------------------------|-------------|
| Dimensions (mm)             | 95X95X10    |
| Fixing Centre (mm)          | 60.3        |
| Electrical                  |             |
| Rated Operating Voltage (v) | 45          |
| Approvals