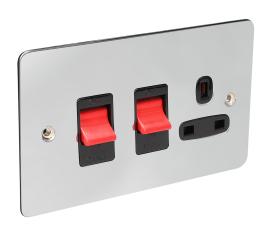

45Amp Socket & Switch

There are currently no features entered for this product item.