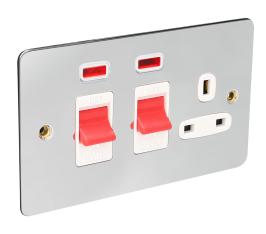

45Amp Socket & Switch with Neon

There are currently no features entered for this product item.

## **Technical Specifications**

| General Information         |             |
|-----------------------------|-------------|
| Dimensions (mm)             | 95X95X10    |
| Fixing Centre (mm)          | 60.3        |
| Electrical                  |             |
| Rated Operating Voltage (v) | 45          |
| Approvals                   | BS3676 AC O |
| Kite Mark / ASTA            | KM73110     |
| Performance Data            |             |
| Construction                |             |
| Other                       |             |
|                             |             |