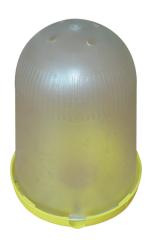

# Model. FGENC

Festoon Guard Enclosed - Polycarbonate

## Features & Benefits

There are currently no features entered for this product item.

## Safety Information

IMPORTANT - Before undertaking any work on or maintenance of fitting:-

- Switch off power supply and allow sufficient time to cool before handling
- Do not dispose of decommissioned fitting in household waste
- Dispose of fitting in the appropriate section of your local civic amenity site or recycling centre only

# **Product Summary**

## **Technical Specifications**

General Information Electrical Performance Data Construction Other