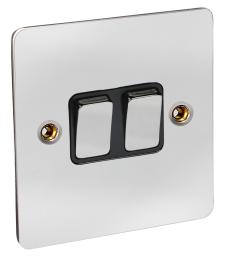

## Model. FS22CB

10Amp 2 Gang 2 Way Switch

## **Technical Specifications**

| General Information         |           |
|-----------------------------|-----------|
| Dimensions (mm)             | 95X95X10  |
| Fixing Centre (mm)          | 60.3      |
| Minimum Box Depth (mm)      | 16        |
| Electrical                  |           |
| Rated Operating Voltage (v) | 10        |
| Approvals                   | BS3673EN6 |
| Kite Mark / ASTA            | KM73110   |
| Performance Data            |           |
| Control (1 / 2 Way)         | 2         |
| Construction                |           |
| Insert Colour               | BLK       |
| Other                       |           |
|                             |           |