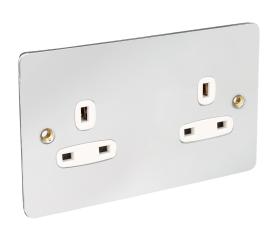

work on or maintenance of fitting:-

- Switch off power supply and allow sufficient time to cool before handling
  Do not dispose of decommissioned fitting in household waste
  Dispose of fitting in the appropriate section of your local civic amenity site or recycling centre only

## **Technical Specifications**

| General Information         |           |
|-----------------------------|-----------|
| Dimensions (mm)             | 95x154x10 |
| Fixing Centre (mm)          | 120.6     |
| Electrical                  |           |
| Rated Operating Voltage (v) | 13        |
| Approvals                   | BS1363    |
| Kite Mark / ASTA            | KM73109   |
| Performance Data            |           |
| Control (1 / 2 Way)         | 2         |
| Construction<br>Other       |           |