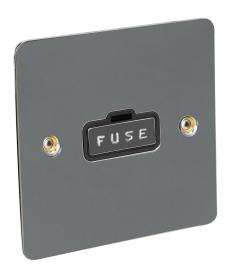

## Model. FSPBN

13Amp Fused Connection Unit with Switch

## **Technical Specifications**

| General Information           |          |
|-------------------------------|----------|
| Dimensions (mm)               | 95X95X10 |
| Fixing Centre (mm)            | 60.3     |
| Electrical                    |          |
| Rated Operating Voltage (v)   | 13       |
| Approvals                     | BS1363   |
| Kite Mark / ASTA              | KM73110  |
| Performance Data Construction |          |
| Insert Colour                 | BLK      |
| Other                         | DLN      |
| Other                         |          |