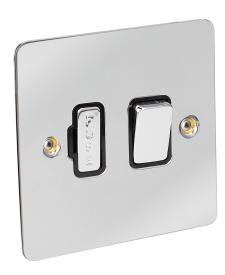

## Model. FSPSCB

13Amp Fused Connection Unit with Switch

## **Technical Specifications**

| General Information           |          |
|-------------------------------|----------|
| Dimensions (mm)               | 95X95X10 |
| Fixing Centre (mm)            | 60.3     |
| Electrical                    |          |
| Rated Operating Voltage (v)   | 13       |
| Approvals                     | BS1363   |
| Kite Mark / ASTA              | KM73110  |
| Performance Data Construction |          |
| Insert Colour                 | BLK      |
| Other                         | DLN      |
| Other                         |          |