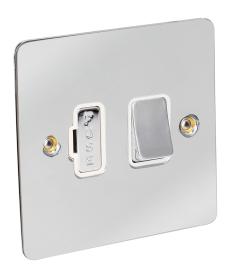

## Model. FSPSCHR

13Amp Fused Connection Unit with Switch Neon

## Features & Benefits

There are currently no features entered for this product item.

## Safety Information

IMPORTANT - Before undertaking any work on or maintenance of fitting:-

- Switch off power supply and allow sufficient time to cool before handling
  Do not dispose of decommissioned fitting in household waste
  Dispose of fitting in the appropriate section of your local civic amenity site or recycling centre only

## **Technical Specifications**

| General Information         |          |
|-----------------------------|----------|
| Dimensions (mm)             | 95X95X10 |
| Fixing Centre (mm)          | 60.3     |
| Electrical                  |          |
| Rated Operating Voltage (v) | 13       |
| Approvals