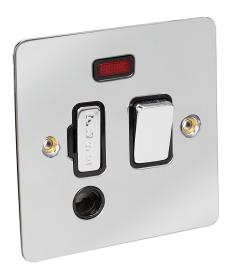

## Model. FSPSNFOCB

13Amp Switched Spur

## **Technical Specifications**

| General Information           |          |
|-------------------------------|----------|
| Dimensions (mm)               | 95X95X10 |
| Fixing Centre (mm)            | 60.3     |
| Electrical                    |          |
| Rated Operating Voltage (v)   | 13       |
| Approvals                     | BS1363   |
| Kite Mark / ASTA              | KM73110  |
| Performance Data Construction |          |
| Insert Colour                 | BLK      |
| Other                         | DLN      |
| Other                         |          |