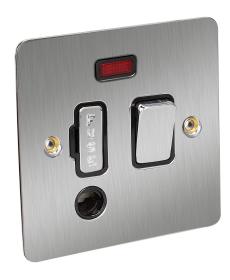

## Model. FSPSNFOSCB

13Amp Switched Spur

## Features & Benefits

There are currently no features entered for this product item.

## Safety Information

IMPORTANT - Before undertaking any work on or maintenance of fitting:-

- Switch off power supply and allow sufficient time to cool before handling
  Do not dispose of decommissioned fitting in household waste
  Dispose of fitting in the appropriate section of your local civic amenity site or recycling centre only

## **Technical Specifications**

| General Information           |          |
|-------------------------------|----------|
| Dimensions (mm)               | 95X95X10 |
| Fixing Centre (mm)            | 60.3     |
| Electrical                    |          |
| Rated Operating Voltage (v)   | 13       |
| Approvals