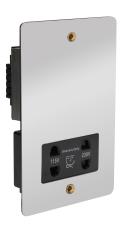

## Model. FSS1DVCB

Shaver Socket 240v/110v

## **Technical Specifications**

| General Information    |             |
|------------------------|-------------|
| Dimensions (mm)        | 154X95X10   |
| Fixing Centre (mm)     | 120.6       |
| Minimum Box Depth (mm) | 47          |
| Electrical             |             |
| Approvals              | BS EN61558- |
| Performance Data       |             |
| Construction           |             |
| Insert Colour          | BLK         |
| Other                  |             |