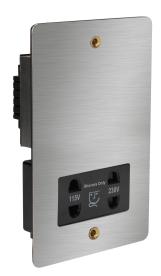

## Model. FSS1DVSCB

Shaver Socket 240v/110v

## Features & Benefits

There are currently no features entered for this product item.

## Safety Information

IMPORTANT - Before undertaking any work on or maintenance of fitting:-

- Switch off power supply and allow sufficient time to cool before handling
  Do not dispose of decommissioned fitting in household waste
  Dispose of fitting in the appropriate section of your local civic amenity site or recycling centre only

## **Technical Specifications**

| General Information    |             |
|------------------------|-------------|
| Dimensions (mm)        | 154X95X10   |
| Fixing Centre (mm)     | 120.6       |
| Minimum Box Depth (mm) | 47          |
| Electrical             |             |
| Approvals              | BS EN61558- |
| Pe