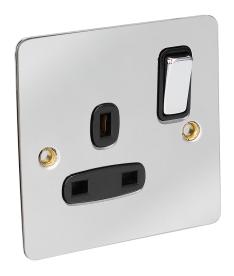

## Model. FSSK1DPCB

13Amp 1 Gang Switched Socket

## **Technical Specifications**

| General Information         |          |
|-----------------------------|----------|
| Dimensions (mm)             | 95X95X10 |
| Fixing Centre (mm)          | 60.3     |
| Electrical                  |          |
| Rated Operating Voltage (v) | 13       |
| Number Poles                | 2        |
| Approvals                   | BS1363   |
| Kite Mark / ASTA            | KM73109  |
| Performance Data            |          |
| Control (1 / 2 Way)         | 1        |
| Construction                |          |
| Insert Colour               | BLK      |
| Other                       |          |