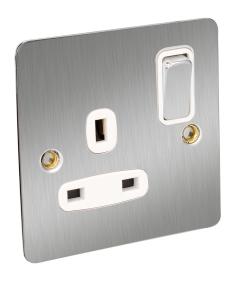

## Model. FSSK1DPSC

13Amp 1 Gang Switched Socket

## Features & Benefits

There are currently no features entered for this product item.

## Safety Information

IMPORTANT - Before undertaking any work on or maintenance of fitting:-

- Switch off power supply and allow sufficient time to cool before handling
  Do not dispose of decommissioned fitting in household waste
  Dispose of fitting in the appropriate section of your local civic amenity site or recycling centre only

## **Technical Specifications**

| General Information         |          |
|-----------------------------|----------|
| Dimensions (mm)             | 95X95X10 |
| Fixing Centre (mm)          | 60.3     |
| Electrical                  |          |
| Rated Operating Voltage (v) | 13       |
| Number Poles