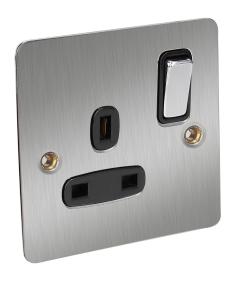

## Model. FSSK1SCB

13Amp 1 Gang Switched Socket

## Features & Benefits

There are currently no features entered for this product item.

## Safety Information

IMPORTANT - Before undertaking any work on or maintenance of fitting:-

- Switch off power supply and allow sufficient time to cool before handling
  Do not dispose of decommissioned fitting in household waste
  Dispose of fitting in the appropriate section of your local civic amenity site or recycling centre only

## **Technical Specifications**

| General Information         |          |
|-----------------------------|----------|
| Dimensions (mm)             | 95X95X10 |
| Fixing Centre (mm)          | 60.3     |
| Minimum Box Depth (mm)      | 25-35    |
| Electrical                  |          |
| Rated Operating Voltage (v)