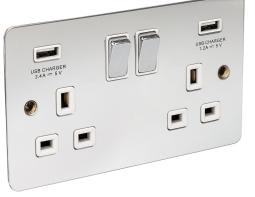

## Model. FSSK2CUSB

13Amp Switched Socket Twin USB

## Features & Benefits

- USB socket charging 1x2.4A 1x1.2A 3.6VA
- Supplied with 2 x 30mm M3.5 screws