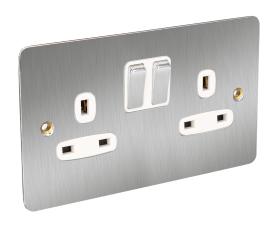

decommissioned fitting in household waste
  Dispose of fitting in the appropriate section of your local civic amenity site or recycling centre only

## **Technical Specifications**

| General Information         |           |
|-----------------------------|-----------|
|                             |           |
| Dimensions (mm)             | 95x154x10 |
| Fixing Centre (mm)          | 120.6     |
| Electrical                  |           |
| Rated Operating Voltage (v) | 13        |
| Number Poles                | 2         |
| Approvals                   | BS1363    |
| Kite Mark / ASTA            | KM73109   |
| Performance Data            |           |
| Control (1 / 2 Way)         | 2         |
| Construction                |           |
| Other                       |           |