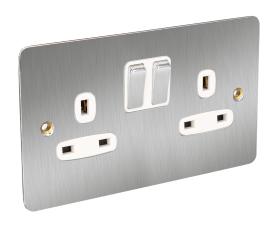

decommissioned fitting in household waste
  Dispose of fitting in the appropriate section of your local civic amenity site or recycling centre only

## **Technical Specifications**

| General Information         |           |
|-----------------------------|-----------|
| Dimensions (mm)             | 95x154x10 |
| Fixing Centre (mm)          | 120.6     |
| Minimum Box Depth (mm)      | 25-35     |
| Electrical                  |           |
| Rated Operating Voltage (v) | 13        |
| Number Poles                | 1         |
| Approvals                   | BS1363    |
| Kite Mark / ASTA            | KM73109   |
| Performance Data            |           |
| Control (1 / 2 Way)         | 2         |
| Construction                |           |
| Other                       |           |