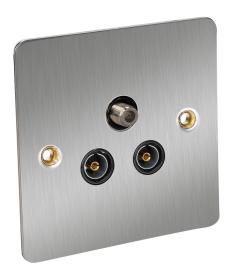

## Model. FSTVFMSCB

Satellite/TV/FM Outlet

## Features & Benefits

There are currently no features entered for this product item.

## Safety Information

IMPORTANT - Before undertaking any work on or maintenance of fitting:-

- Switch off power supply and allow sufficient time to cool before handling
  Do not dispose of decommissioned fitting in household waste
  Dispose of fitting in the appropriate section of your local civic amenity site or recycling centre only

## **Technical Specifications**

| General Information    |             |
|------------------------|-------------|
| Dimensions (mm)        | 95X95X10    |
| Fixing Centre (mm)     | 60.3        |
| Minimum Box Depth (mm) | 25          |
| Electrical             |             |
| Approvals              | BS3041 & BS |
| Per