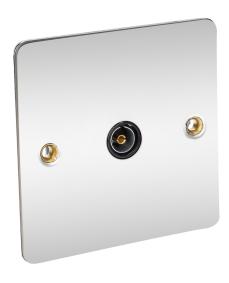

## Model. FTVS1CB

1 Gang TV Socket

## Features & Benefits

There are currently no features entered for this product item.

## Safety Information

IMPORTANT - Before undertaking any work on or maintenance of fitting:-

- Switch off power supply and allow sufficient time to cool before handling
  Do not dispose of decommissioned fitting in household waste
  Dispose of fitting in the appropriate section of your local civic amenity site or recycling centre only

## **Technical Specifications**

| General Information     |            |
|-------------------------|------------|
| Dimensions (mm)         | 95X95X10   |
| Fixing Centre (mm)      | 60.3       |
| Ingress Protection (IP) | 35 RECOMME |
| Electrical              |            |
| Kite Mark / ASTA        | BS3041     |
| Performance